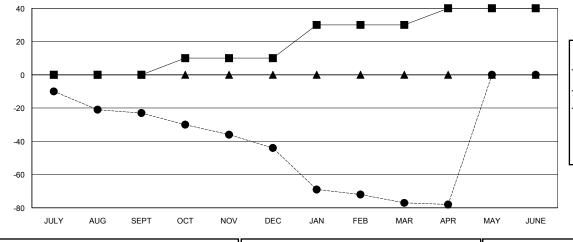

## GOALS AND ACTUAL MEMBERS CUMULATIVE

| - ■ - MEMBER GROWTH NET GOAL      |  |
|-----------------------------------|--|
| MEMBER GROWTH ACTUAL              |  |
| - ▲ - LAST YEAR MEMBERSHIP ACTUAL |  |
|                                   |  |
|                                   |  |