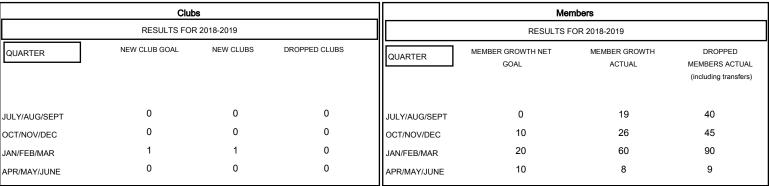

## MONTHLY MEMBERSHIP PROGRESS REPORT

District 24 C

Results as of: 04/30/2019

## GMT: CINDY GREGG LOCATION VIRGINIA GMT CA



## GOALS AND ACTUAL NEW CLUBS CUMULATIVE



## GOALS AND ACTUAL MEMBERS CUMULATIVE



| - ■ - MEMBER GROWTH NET GOAL      |  |
|-----------------------------------|--|
| MEMBER GROWTH ACTUAL              |  |
| - ▲ - LAST YEAR MEMBERSHIP ACTUAL |  |
|                                   |  |
|                                   |  |

| DROPPED CLUBS: 0 |     |
|------------------|-----|
| DROPPED MEMBERS  |     |
| DECEASED         | 37  |
| CLUB CANCELLED   | 0   |
| OTHER            | 147 |
| TOTAL            | 184 |

| 28 CLUBS OF 68 ADDED 1 OR MORE | GENDER DISTRIBUTION                |                                                           |  |
|--------------------------------|------------------------------------|-----------------------------------------------------------|--|
| NEW